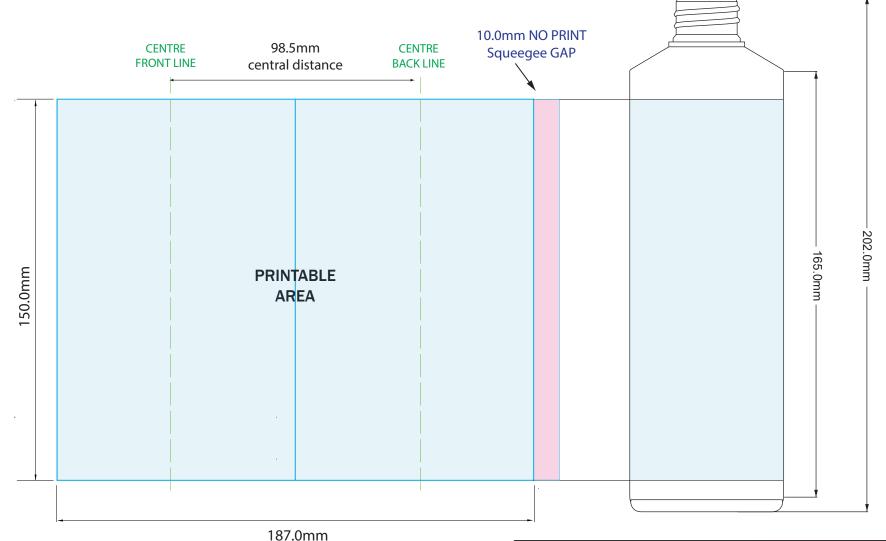

## **SUGGESTED - PRINT PANEL AREA**

GUIDE ONLY. Prior to artwork, and other costs, it is imperative to confirm with your chosen printer that this guide & sizing is suitable for your use.

Note: All dimensions and tolerances are subject to final product specification.

Bottle circumference = 197.0mm

NOT DRAWN TO SCALE Please SIZE and SUPPLY Artwork to 100%

| Vision Packaging (Aust.) Pty Limited 16 075 725 576 |                  |                | DATE: 29/6/21   |
|-----------------------------------------------------|------------------|----------------|-----------------|
| DRAWING ID: 117botbro0500-28410                     |                  | UNIT: mm       |                 |
| NAME: Bottle 500mL Bro Cylinder 28/410              |                  | MATERIAL: HDPE |                 |
| NOMINAL FILL:                                       | 500mL            | NECK: 28       | 3/410           |
| BRIMFUL CAPACITY:                                   | 520mL +/- 10.0mL | WEIGHT: 32     | 2.0gm +/- 2.0gm |